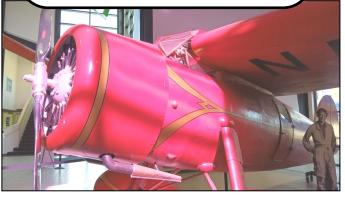

# DIAMOND TREAD CHAPTER SANTA MONICA FLYING MUSEUM TOUR REPORT

Nurses were the first stewardesses hired on passenger airlines

Pilot fully dressed

to fly a fighter jet

Replica of Amelia Earhardt's plane she flew across Atlantic. It was built it for the movie "Night at the Museum." This plane flies and was given to the Santa Monica Flying Museum. The plane was flown to the museum for donation.