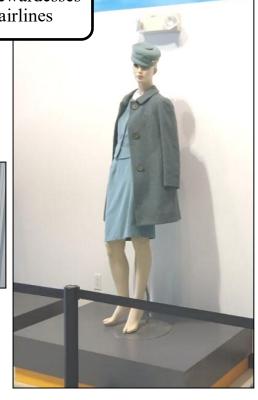

# DIAMOND TREAD CHAPTER SANTA MONICA FLYING MUSEUM TOUR REPORT

Nurses were the first stewardesses hired on passenger airlines

Pilot fully dressed

to fly a fighter jet

Replica of Amelia Earhardt's plane she flew across Atlantic. It was built it for the movie "Night at the Museum." This plane flies and was given to the Santa Monica Flying Museum. The plane was flown to the museum for donation.