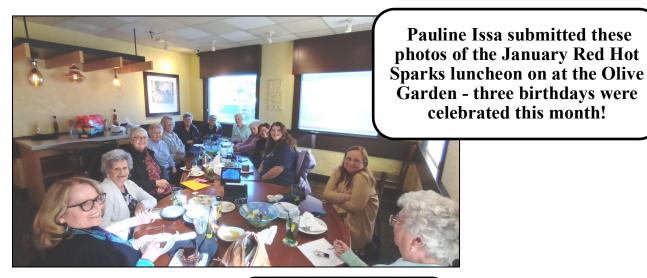

## RED HOT SPARKS JANUARY FUN

Mary Ann Johnson of Whittier Chapter

Marilyn Gentry of Whittier Chapter

Jordan Simmons', granddaughter of Joyce Simmons formerly of Diamond Tread Chapter