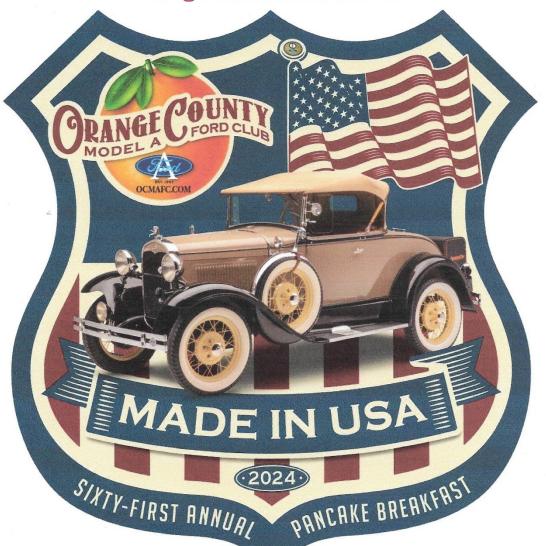

## PANCAKES!

## OCMAFC - 61st Annual Pancake Breakfast

Sunday, April 14, 2024

Hart Park, 701 S. Glassell St, Orange, California 7:30am-11am

Large Raffle Selection

Adults \$10 / Children \$5 (Ages 2-10)

Pancakes, Sausage, Eggs,
Juice, Hot Cocoa & Hot Coffee

For more info contact:
Aaron Magdaleno
714-862-5773