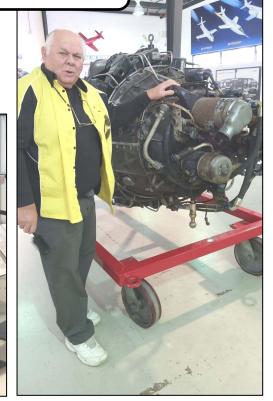

# DIAMOND TREAD CHAPTER SANTA MONICA FLYING MUSEUM TOUR REPORT

What a gorgeous day at a fantastic museum! Photos by Pauline Issa

In 1950 Robert Fulton Jr. built this AirAuto flying car. The wings go out to fly and come in to drive on land. Pretty cool!