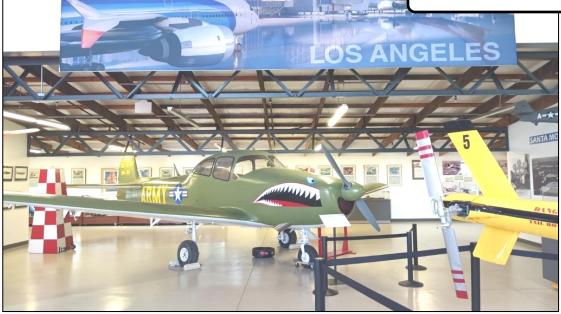

# DIAMOND TREAD CHAPTER SANTA MONICA FLYING MUSEUM TOUR REPORT

What a gorgeous day at a fantastic museum! Photos by Pauline Issa

In 1950 Robert Fulton Jr. built this AirAuto flying car. The wings go out to fly and come in to drive on land. Pretty cool!

# DIAMOND TREAD CHAPTER SANTA MONICA FLYING MUSEUM TOUR REPORT

Nurses were the first stewardesses hired on passenger airlines

Pilot fully dressed

to fly a fighter jet

Replica of Amelia Earhardt's plane she flew across Atlantic. It was built it for the movie "Night at the Museum." This plane flies and was given to the Santa Monica Flying Museum. The plane was flown to the museum for donation.