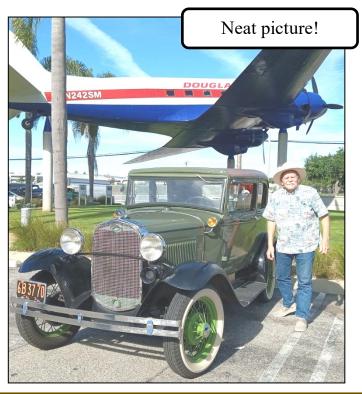

# DIAMOND TREAD CHAPTER SANTA MONICA FLYING MUSEUM TOUR REPORT

What a gorgeous day at a fantastic museum! Photos by Pauline Issa

In 1950 Robert Fulton Jr. built this AirAuto flying car. The wings go out to fly and come in to drive on land. Pretty cool!