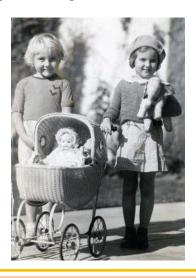

#### What Did Children Wear in the 1930s?

Many children wore homemade clothing or items purchased from mail-order catalogs. During the Great Depression, mothers often remade children's clothing from other items, including flour and feed sacks. These items would have been unique and perhaps well-worn, but many were styled after prevailing trends.

The <u>frilly dresses</u> worn by young, popular film star Shirley Temple and Princesses Elizabeth and Margaret in the United Kingdom set the tone for girls' clothing. Embellished, puffy-sleeved dresses sported rounded Peter Pan collars. <u>Hemlines</u> were high for younger girls and dropped below the knee for older girls. Dark "Mary Jane" dress shoes topped ankle-high white socks.