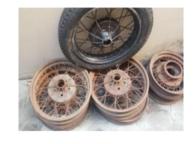

#### **FOR SALE**

**Alternators** - Inside Model A generator housings. Powerhouse also. 12V- ground or 6V+ ground, 50 amp output. Made to meet MAFCA & MARC Judging Standards.

2564

FOR SALE

Ford Model A,B,C. Wire Spoke

Wheels \$55 each

1928-29, 30-31...

7-21/2-19"/4-17"/10-16"

#### **Bob Sarnelle**

rbsarnelle@hotmail.com

H (805) 494-6655 C (818) 399-7878