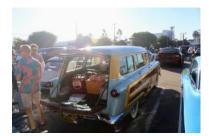

### October 15, 2023

OK, besides a Model A Ford, what kind of car do you REALLY like? Muscle cars? Low-riders? VW bugs? Euro-exotics? Rat rods? A car with 4 wheels on the ground, but sometimes 3 or maybe 2? Well,, they were there at Galpin on Sunday the 15th. The entire Galpin Motors campus was filled with privately owned cars. Halpin estimated the participation at 1,000 cars! (What did they do with the cars in their inventory???) We Model A's were able to park together, kinda. It seems that a Chevy saw his chance to sneak in with the far superior make. Representing our club were Arthur, Harvey, Carroll, Russell, Steve, and Jim with daughter Carrie. Selfishly, my favorite of the show was a 53 Ford Country Squire. The proud owner told us it was the 50th anniversary of the Ford Motor Company, the last year for the flathead V-8 and the last year that actual wood was used on the cars. Cool