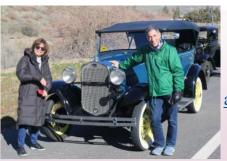

### Will Rogers state park and home

### October 21, 2024

On a grey Saturday morning, five Model A's and a modern truck left Whole Foods in Sherman Oaks, headed south on Sepulveda, west on Sunset to Will Rogers State Park. The Oklahoma born master of the lasso, actor, author, mayor of Beverly Hills and all-around raconteur. The group included, Ken and Geri, Mike and Renee, Harvey and Roberta, Brendon, Carroll and Arthur, who were guided by a docent on a tour through the humorist's home. Following the tour, they broke bread together in the shaded picnic areas. No issues were reported. Good job, once again, Arthur!