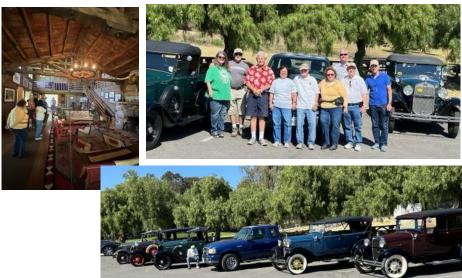

Membership, Russell Buelna, reported that we have two new members, Harry Stein, and Jeff Williams. The Member's Only drawing was won by Carroll Vaughan for \$20.00. Russell is still looking for a vendor for new name tags. Treasurer, Stan Monheit, gave our financial report. Our charity contributions to date are \$455.00. It was agreed by the members present that we would donate \$100.00 again this year for the Toy-4-Tots charity organized by Gayle Fitzpatrick. Tours & Activities, Arthur Bender, reported that the Car Show at Galpin was a success and well represented by our Club. Upcoming activities are a tour to Will Rogers State Park this Saturday and a Wednesday lunch tour on November 8th is being planned.

### October 21, 2024

On a grey Saturday morning, five Model A's and a modern truck left Whole Foods in Sherman Oaks, headed south on Sepulveda, west on Sunset to Will Rogers State Park. The Oklahoma born master of the lasso, actor, author, mayor of Beverly Hills and all-around raconteur. The group included, Ken and Geri, Mike and Renee, Harvey and Roberta, Brendon, Carroll and Arthur, who were guided by a docent on a tour through the humorist's home. Following the tour, they broke bread together in the shaded picnic areas. No issues were reported. Good job, once again, Arthur!