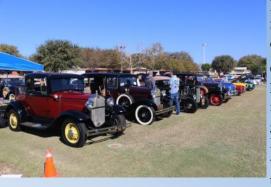

# **November 5, 2023**

It's here! This weekend! Our 57th Annual Swap Meet and Car Show! Make sure your whole family and all your neighbors are coming!

Our set-up / layout will be at 2PM on Saturday November 4. We hope that it will not take more than 2 hours, because Sunday morning 5:45AM will roll around soon enough. That's when the vendor gates open. The main gates open at 7AM. On-site parking is \$5. Folks may walk-in. We have had a pretty good pre-registration, but we're certain that we'll be receiving a whole lot of folks who want to enter the car show, purchase their spot at the gate. The swap

Main gate opens at 7AM San Antonio Boys' Home, 21000 Plummer St, Chatsworth.

We're anticipating around 30 vendors and 80 to 100 show cars. Car show registration and swap meet spaces are still available for \$30 each. Admission is free, but on site parking is \$5 per car. Greasy parts, shiny cars, 50/50 raffles and junk food. Life is large this weekend! Tell your friends!