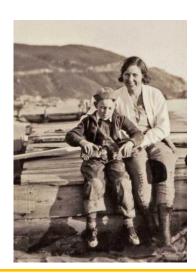

### Will Rogers state park and home

### October 21, 2024

On a grey Saturday morning, five Model A's and a modern truck left Whole Foods in Sherman Oaks, headed south on Sepulveda, west on Sunset to Will Rogers State Park. The Oklahoma born master of the lasso, actor, author, mayor of Beverly Hills and all-around raconteur. The group included, Ken and Geri, Mike and Renee, Harvey and Roberta, Brendon, Carroll and Arthur, who were guided by a docent on a tour through the humorist's home. Following the tour, they broke bread together in the shaded picnic areas. No issues were reported. Good job, once again, Arthur!